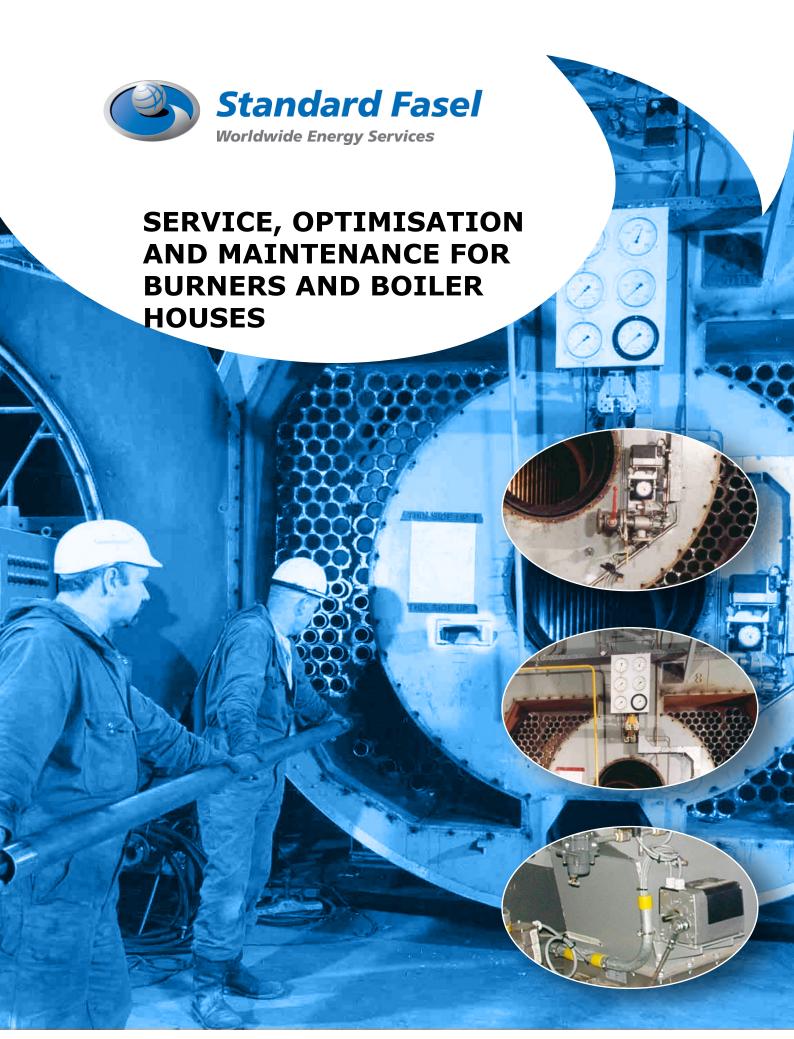

#### **Burner maintenance**

The burner technology is one of the Standard Fasel spearheads. Our burner group has an experienced team of qualified burner technicians, supported by an office department with extensive knowledge of all available types of burners.

Our own people use our in-house knowledge pool for designing and engineering new burners and making modifications and improvements to existing burners. This also applies to the corresponding operating and control systems.

Standard Fasel is certified in accordance with the SCIOS (Stichting Certificatie Inspectie en Onderhoud Stookinstallaties). We can offer you expert advice in relation to desirable improvements or necessary modifications, which may be required due to e.g. new statutory or safety regulations. We can also implement the requirements, again using our own people, our own project team.

### We have the know-how and the staff to execute the following tasks, among others: (scope 2,3,5,6,7a,7b,7c, and BEES-A)

- · Maintenance and repairs of several types of burner units and from a variety of suppliers.
- Regularly executing Periodical Maintenance Services (PO) and Periodical Inspection Services (PI) and executing the First Special Inspection, for example subsequent to major adjustments to the system, also EBI is possible.
- Renewing and modifying existing burner units/installation with, for example, the aim of increasing the return and/or to reducing the emission.
- Implementation of process-control and process-automation including remote monitoring and control