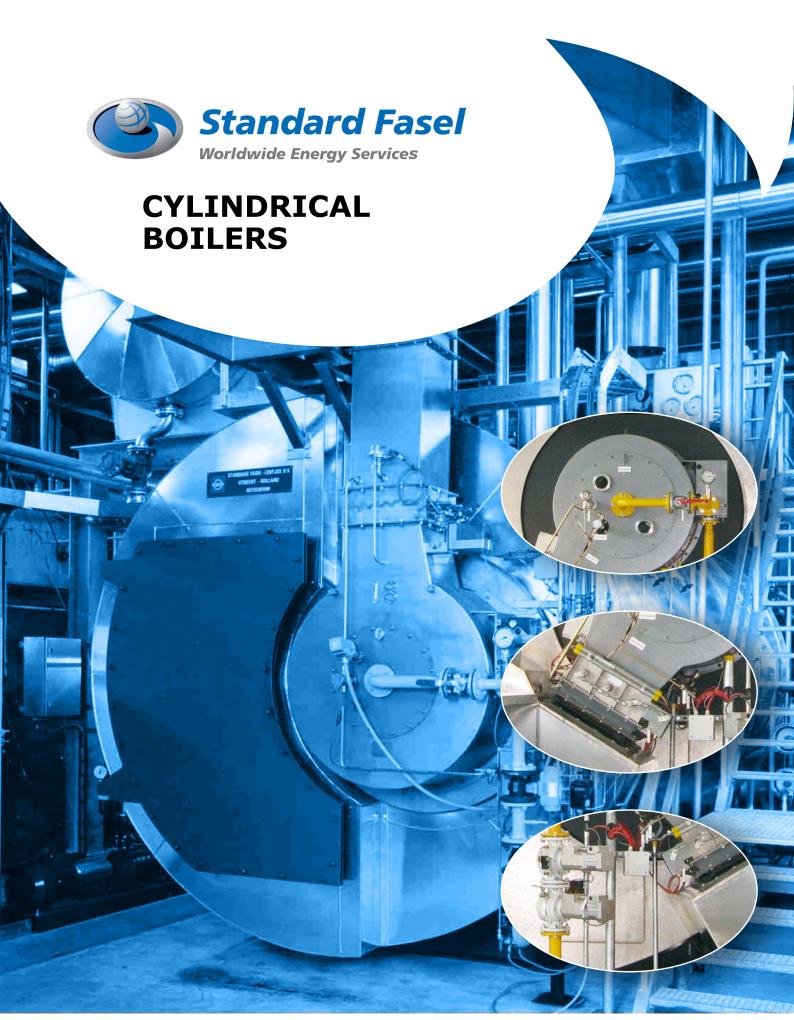

## Steam, hot water and heat recovery steam generators

Standard Fasel is the designated party for supplying and commissioning of cylindrical boilers. Whether this concerns an entirely new boiler house with the corresponding complete boiler house equipment or the replacement of the boiler only or other parts is irrelevant.

Standard Fasel has supplied and commissioned more than 1500 units, which bears witness to our comprehensive expertise in the field of boiler units/installations.

We have the know-how and manpower to design, deliver, assemble and commission the boiler plant which is most suitable in your specific case. The boiler plant will be manufactured in full agreement with your demands. However we also assist you in making the best choices in order to achieve an optimum price/quality ratio.

Steam boilers from 250 kg/h to 68 ton/h Hot-water boilers up to 35 MW

Heat recovery steam generators behind turbines available on request Process boilers available on request

The boiler can be combined with various burners. We have our own (TAS) burner, but can also fit other types of burners in your installation. The fuelling options are gas, oil or a combination. We also cater for options such as co-firing with biogas.